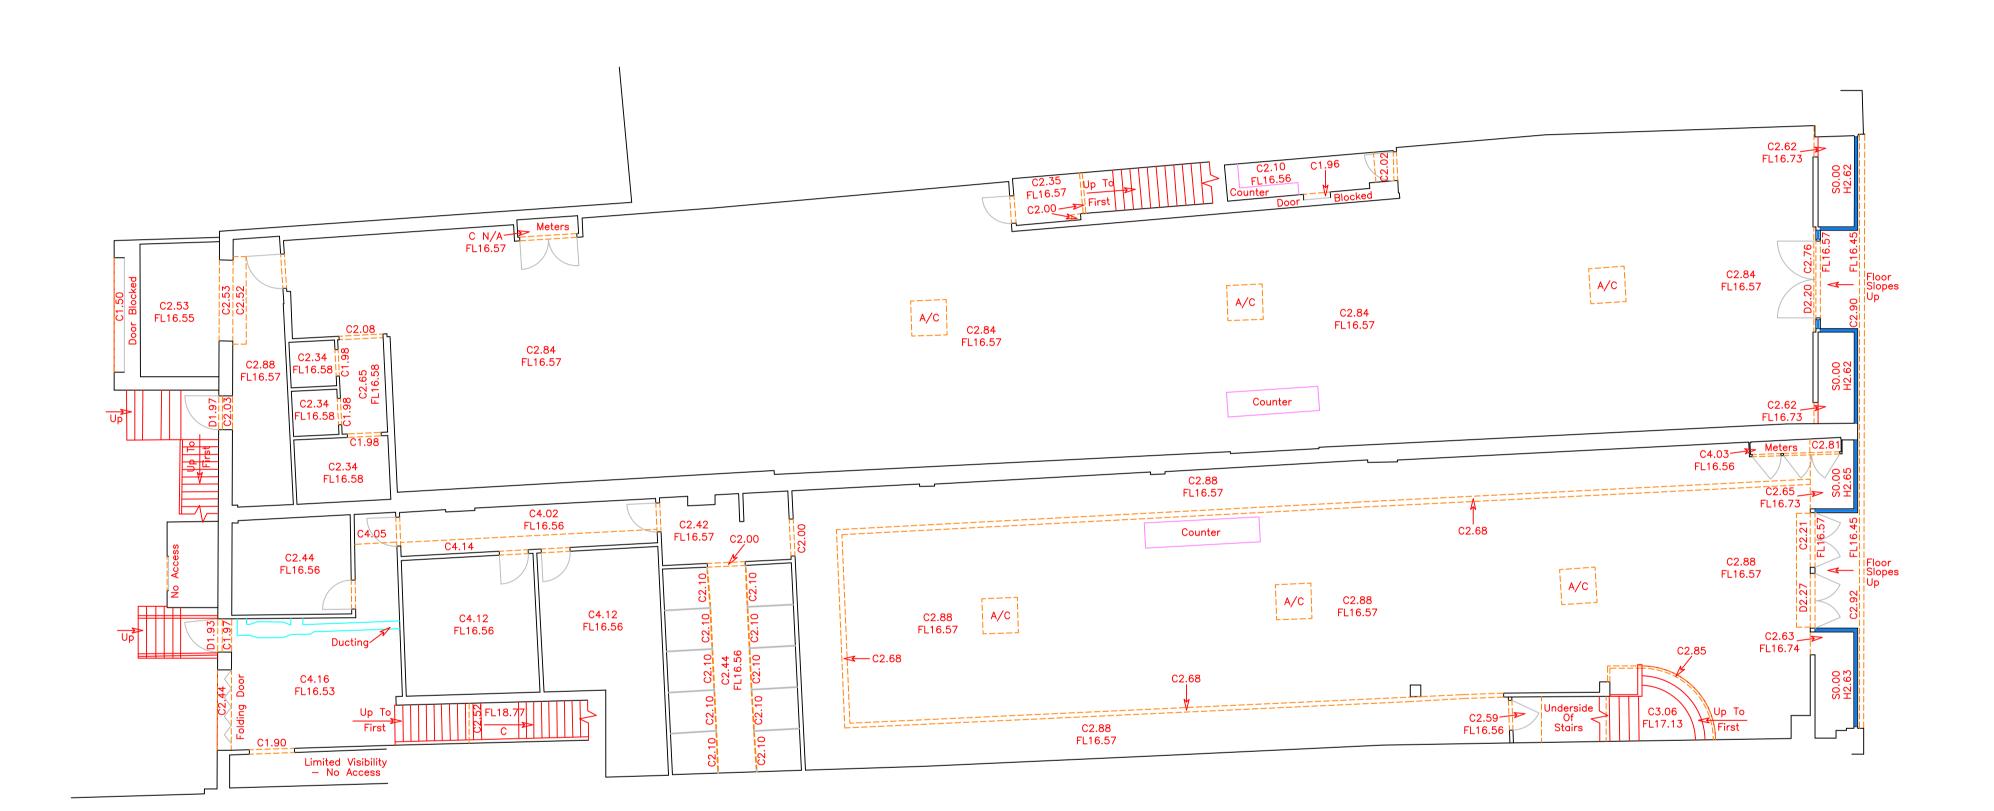

Ground Floor

Control Point

- NOTES
  1. Levels : Local Datum.
- 3. North Point indicative only.
- 4. Drainage pipe sizes are approximate as gauged from the surface.

With your survey we have provided a link which you can view your