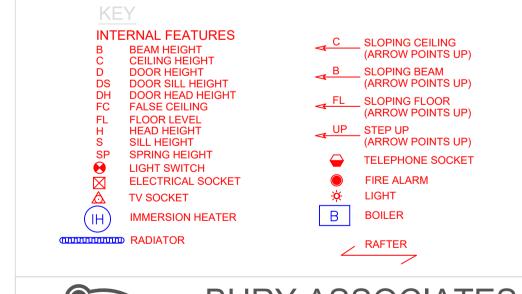

Ground Floor

Control Point

- NOTES
  1. Levels : Local Datum.
- 3. North Point indicative only.
- 4. Drainage pipe sizes are approximate as gauged from the surface.

With your survey we have provided a link which you can view your